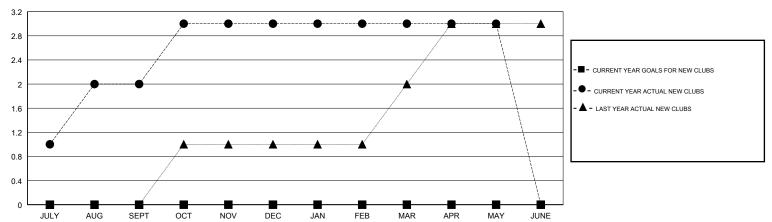

# MONTHLY MEMBERSHIP PROGRESS REPORT

### District 321A3

Results as of: 05/31/2018

#### **ANIL TULSYAN LOCATION INDIA GMT CA**



### GOALS AND ACTUAL NEW CLUBS CUMULATIVE



## GOALS AND ACTUAL MEMBERS CUMULATIVE



| -■- MEMBER GROWTH NET GOAL        |  |
|-----------------------------------|--|
| - ● - MEMBER GROWTH ACTUAL        |  |
| - ▲ - LAST YEAR MEMBERSHIP ACTUAL |  |
|                                   |  |
|                                   |  |
|                                   |  |

1,538 (78.91%) 411 (21.09%)

| DROPPED CLUBS: 1 |     |
|------------------|-----|
| DROPPED MEMBERS  |     |
| DECEASED         | 2   |
| CLUB CANCELLED   | 3   |
| OTHER            | 117 |
| TOTAL            | 122 |

| 36 CLUBS OF 84 ADDED 1 OR MORE | GENDER DISTRIBUTION                   |                           |
|--------------------------------|---------------------------------------|---------------------------|
| NEW MEMBERS                    | MALE<br>