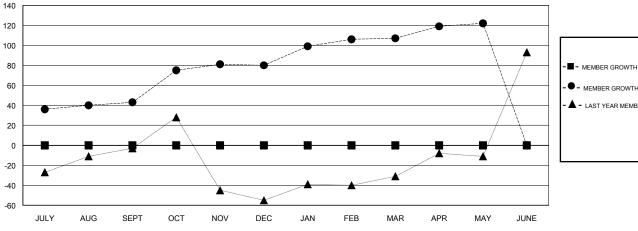

## GOALS AND ACTUAL MEMBERS CUMULATIVE

| -■- MEMBER GROWTH NET GOAL        |  |
|-----------------------------------|--|
| - ● - MEMBER GROWTH ACTUAL        |  |
| - ▲ - LAST YEAR MEMBERSHIP ACTUAL |  |
|                                   |  |
|                                   |  |
|                                   |  |