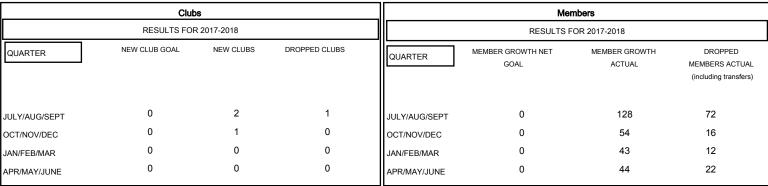

# MONTHLY MEMBERSHIP PROGRESS REPORT

### District 321A3

Results as of: 05/31/2018

#### **ANIL TULSYAN LOCATION INDIA GMT CA**



### GOALS AND ACTUAL NEW CLUBS CUMULATIVE



## GOALS AND ACTUAL MEMBERS CUMULATIVE



| -■- MEMBER GROWTH NET GOAL        |  |
|-----------------------------------|--|
| - ● - MEMBER GROWTH ACTUAL        |  |
| - ▲ - LAST YEAR MEMBERSHIP ACTUAL |  |
|                                   |  |
|                                   |  |
|                                   |  |

1,538 (78.91%) 411 (21.09%)

| DROPPED CLUBS: 1 |     |
|------------------|-----|
| DROPPED MEMBERS  |     |
| DECEASED         | 2   |
| CLUB CANCELLED   | 3   |
| OTHER            | 117 |
| TOTAL            | 122 |

| 36 CLUBS OF 84 ADDED 1 OR MORE | GENDER DISTRIBUTION                   |                           |
|--------------------------------|---------------------------------------|---------------------------